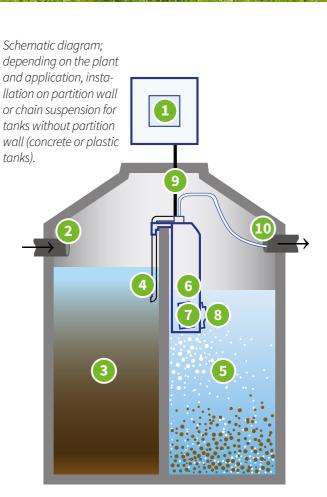

### 1 Automatic control

### 2 Inflow Untreated wastewater flows into the plant.

ystems work

## Pre-treatment Here the wastewater is mechanically pre-treated and particles settle down.

- 4 Feeding unit
- **5** SBR treatment chamber Here the biological treatment process takes place using activated sludge.
- 6 Support frame
- Submersible pump
- 8 Submersible aerator
- Ontrol connection cable
- 🛈 Outlet

Purified wastewater flows out of the system.