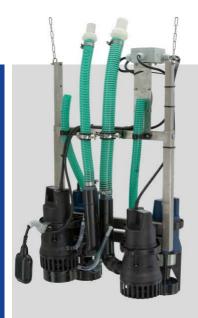

# New construction and retrofitting made easy! - Application examples

Simple installation. A fully biological small wastewater treatment plant with the AQUAMAX<sup>®</sup> system in no time at all.

# **New installations**

The technology can be used as a complete system with stable, durable concrete or as a particularly light-weight system with high-quality plastic tanks.

# Retrofitting

The technology is suitable for retrofitting in an old multi-chamber tank as well as in plastic tanks.