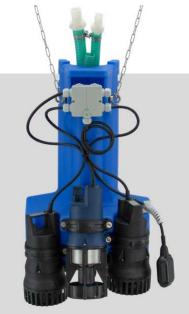

# **New installations**

The technology can be used as a complete system with stable, durable concrete or as a particularly light-weight system with high-quality plastic tanks.

# Retrofitting

The technology is suitable for retrofitting in an old multi-chamber tank as well as in plastic tanks.