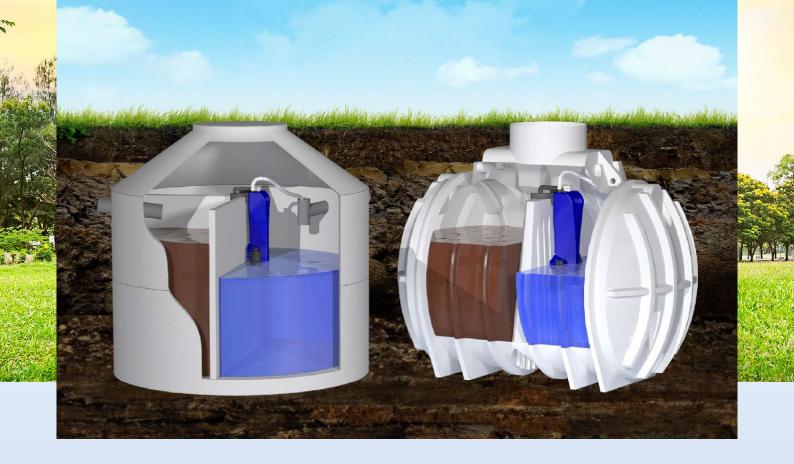

# New construction and retrofitting made easy! - Application examples

Simple installation. A fully biological small wastewater treatment plant with the AQUAMAX<sup>®</sup> system in no time at all.

# **New installations**

The technology can be used as a complete system with stable, durable concrete or as a particularly light-weight system with high-quality plastic tanks.

# Retrofitting

The technology is suitable for retrofitting in an old multi-chamber tank as well as in plastic tanks.